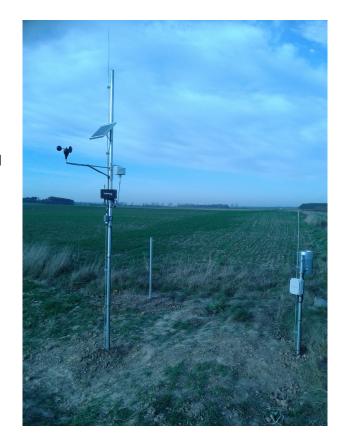

## METEOROLOGICAL MEASUREMENT SYSTEM IN CHOSEN FARMS IN THE LUBUSKIE VOIVODESHIP.

14 of field meteorological stations with data transmission

The main task of the station is measurement of air temperature, relative air humidity, precipitations and wind velocity. Two of these stations are equipped in Wet Leaf sensors. Current data from the station are transferred hourly to the Hydrowskaz database server and presented on the www.Hydrowskaz.pl platform, along with passing the data in close to real time to external servers of IUNG and LODR for backup and analysis.

Customer:

Lubuski Agricultural Consulting Center in Kalsk

Location:

All lubuskie voivodeiship's districts

Design:

Meteorological measurement system in chosen farms in the Lubuskie voivodeship.

Equipment:

14 data loggers e-MeteoLOG

14 precipitation sensors RG1

14 wind velocity sensors 40H

14 electronic thermohygrometers THP100

28 rain gauges RG1

2 Wet Leaf sensors